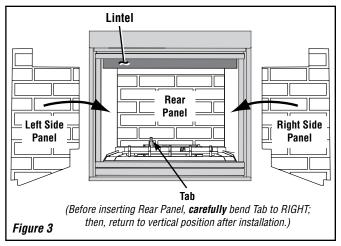

Note: Ceramic fiber logs are FRAGILE! Handle carefully to prevent breakage.

- **Step 4.** Refer to *Figure 3. Carefully* bend the Tab to the RIGHT; then place the rear panel against the rear wall of the firebox. Return the Tab to its original vertical position after installation.
- Step 5. Refer to *Figures 3 and 4*. Carefully slide the left side panel into the firebox between the firebox wall and the lintel.
- Step 6. Repeat Step 5 for the right side panel.
- **Step 7.** Carefully replace the log set and glass enclosure panel. Refer to the appliance *Care and Operation Instructions* for details on log placement enclosure panel installation.